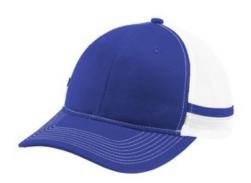

# Port Authority <sup>®</sup> Two-Stripe Snapback Trucker Cap. C113

Fabric: 100% cotton twill front panels and stripes; 100% polyester mesh mid and back panels Structure: Structured Profile: Mid Closure: 7-position adjustable snapback

front

back

### COLOR INFORMATION

Black/ Grey Steel/ White

Patriot Blue/ Patriot Blue/ White PMS 2758C

Rich Navy/ Flam Red/ White PMS 7547C

Rich Navy/ Rich Navy/ White PMS 7547C