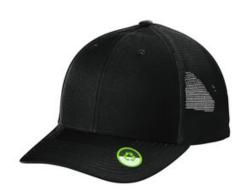

# Port Authority<sup>®</sup> Eco Snapback Trucker Cap C112ECO

 100% recycled polyester tw ill front panels and bill, 100% recycled polyester mid and back mesh panels

- Structured
- Mid-profile
- 7-position adjustable snapback closure