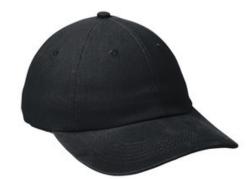

# Port Authority® Brushed Twill Cap. BTU

A timeless design with a soft, brushed feel.

• Fabric: 100% brushed cotton twill

Structure: Unstructured

Profile: Low

• Closure: Hidden tuck-in with hook and loop

front