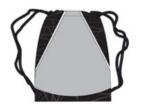

## Sport-Tek<sup>®</sup> Rival Cinch Pack. BST600

A tonal graphic print gives this cinch pack distinctive character, w hile a front pocket keeps items easily accessible.

- 100% polyester diamond texture with printed panel detail
- Front pocket with double side entry
- Interior pocket with hook and loop closure
- Draw cord closure
- Bottom grommets
- Dimensions: 17.5"h x 13.75"w; Approx. 671 cubic inches

Note: Bags not intended for use by children 12 and under. Includes a California Prop 65 and social responsibility hangtag.

front

back