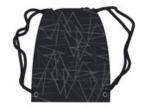

## Sport-Tek<sup>®</sup> Rival Cinch Pack. BST600

A tonal graphic print gives this cinch pack distinctive character, w hile a front pocket keeps items easily accessible.

- 100% polyester diamond texture with printed panel detail
- Front pocket with double side entry
- Interior pocket with hook and loop closure
- Draw cord closure
- Bottom grommets
- Dimensions: 17.5"h x 13.75"w; Approx. 671 cubic inches

Note: Bags not intended for use by children 12 and under. Includes a California Prop 65 and social responsibility hangtag.

front

back