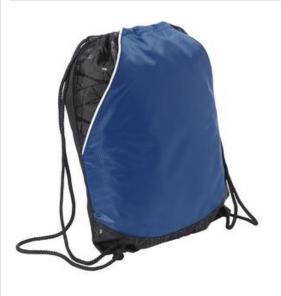

## Sport-Tek<sup>®</sup> Rival Cinch Pack. BST600

A tonal graphic print gives this cinch pack distinctive character, w hile a front pocket keeps items easily accessible.

- 100% polyester diamond texture with printed panel detail
- Front pocket with double side entry
- Interior pocket with hook and loop closure
- Draw cord closure
- Bottom grommets
- Dimensions: 17.5"h x 13.75"w; Approx. 671 cubic inches

Note: Bags not intended for use by children 12 and under. Includes a California Prop 65 and social responsibility hangtag.

front

back