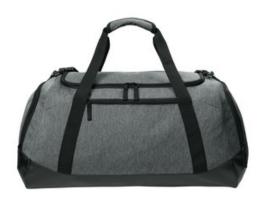

## Sport-Tek<sup>®</sup> Large Rec Duffel BST505

- 600D poly PVC
- D-shaped zippered main compartment opening
- Front zippered pocket
- Matte coated zippers
- Matte metal zipper pulls
- Reinforced padded bottom
- End zippered air vent shoe or ball compartment
- Removable, adjustable shoulder strap
- Dimensions: 12.75"h x 26.5"w x 13.5"d
- Capacity: 3,906 cu. in. /64 L Weight: 1.565 lbs./0.71 kg

Note: Bags not intended for use by children 12 and under.

front

back