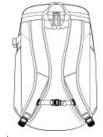

Dimensions: 18"h x 11"w x 7"dCapacity: 1,587 cu. in./25 LWeight: 1.49 lbs./0.68 kg

front

back

Note: Bags not intended for use by children 12 and under.