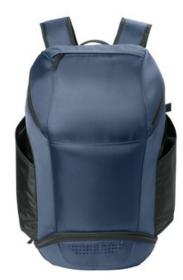

## Sport-Tek<sup>®</sup> Club Rec Pack BST201

Featuring a separate vented shoe compartment, this bag will keep you ready for your next game or weekend adventure.

- 600D poly PVC
- Built-in fence hook
- Air vent shoe or ball compartment
- Ergonomic padded shoulder straps
- Adjustable sternum strap
- Matte coated zippers
- Matte metal zipper pulls
- Integrated carry handle
- Padded back
- Laptop compartment dimensions: 16"h x 11"w; fits most 18" laptops

Dimensions: 18"h x 11"w x 7"dCapacity: 1,587 cu. in./25 LWeight: 1.49 lbs./0.68 kg

front

back

Note: Bags not intended for use by children 12 and under.