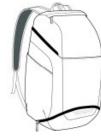

Dimensions: 18"h x 11"w x 7"dCapacity: 1,587 cu. in./25 LWeight: 1.49 lbs./0.68 kg

front

back

Note: Bags not intended for use by children 12 and under.