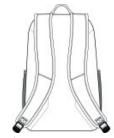

## SPORT-TEK.



## Sport-Tek<sup>®</sup> Rec Backpack BST200

- 600D poly PVC/600D dobby poly PVC
- Dedicated back laptop compartment
- Padded back
- Air vent shoe or ball compartment
- Adjustable padded shoulder straps
- Side mesh pockets
- Matte coated zippers
- Matte metal zipper pulls
- Integrated carry handle

 Laptop compartment dimensions: 17.5"h x 12"w x 1"d; fits most 17" laptops

- Dimensions: 19"h x 12.5"w x 7.5"d
- Capacity: 1,709 cu. in./28 L
- Weight: 1.235 lbs./0.56 kg

Note: Bags not intended for use by children 12 and under.





back

## COLOR INFORMATION

Please note: PMS code information is shown only when an exact match is available.





Heather Grey

| True Navy |
|-----------|
| PMS 533C  |

True Royal PMS 7687C