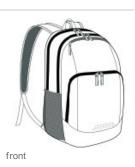

## Sport-Tek<sup>®</sup> Rec Backpack BST200

- 600D poly PVC/600D dobby poly PVC
- Dedicated back laptop compartment
- Padded back
- Air vent shoe or ball compartment
- Adjustable padded shoulder straps
- Side mesh pockets
- Matte coated zippers
- Matte metal zipper pulls
- Integrated carry handle

 Laptop compartment dimensions: 17.5"h x 12"w x 1"d; fits most 17" laptops

- Dimensions: 19"h x 12.5"w x 7.5"d
- Capacity: 1,709 cu. in./28 L
- Weight: 1.235 lbs./0.56 kg

Note: Bags not intended for use by children 12 and under.