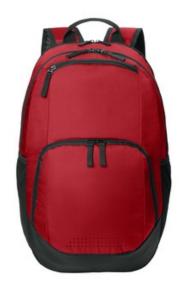

## Sport-Tek<sup>®</sup> Rec Backpack BST200

- 600D poly PVC/600D dobby poly PVC
- Dedicated back laptop compartment
- Padded back
- Air vent shoe or ball compartment
- Adjustable padded shoulder straps
- Side mesh pockets
- Matte coated zippers
- Matte metal zipper pulls
- Integrated carry handle

 Laptop compartment dimensions: 17.5"h x 12"w x 1"d; fits most 17" laptops

- Dimensions: 19"h x 12.5"w x 7.5"d
- Capacity: 1,709 cu. in./28 L
- Weight: 1.235 lbs./0.56 kg

Note: Bags not intended for use by children 12 and under.