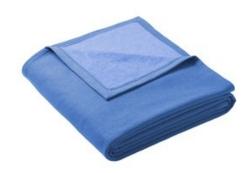

## Port & Co<sup>™</sup> Oversized Core Fleece Sweatshirt Blanket BP79

An oversized version of our popular BP78 blanket. This fleece blanket is soft and warmand expands our popular Core Fleece sweatshirt styles BP78, BG614 and BG415.

- 7.8-ounce, 50/50 cotton/poly fleece
- Mitered V corners
- Fully hemmed
- Dimensions: 65" x 85"