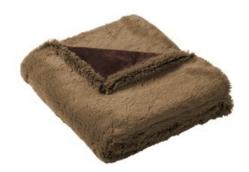

# Port Authority <sup>®</sup> Faux Fur Blanket. BP45

Where comfort meets elegance, this blanket has an ultra soft, rich texture and brings a hint of sophistication to any room.

- 15-ounce linear, 100% polyester faux fur; 11-ounce linear, 94.5/5.5 poly/spandex
- Fully hemmed
- Port Pocket <sup>TM</sup> for decoration access
- Dimensions: 50" x 60"