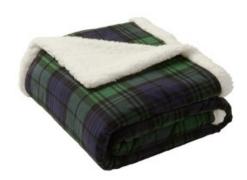

## Port Authority <sup>®</sup> Flannel Sherpa Blanket. BP43

Classic, soft flannel on the front with cozy sherpa fleece on the back, this blanket is perfect for bundling up beside a fire on a chilly day.

- 10.4-ounce linear, 100% cotton flannel; 12.6 ounce linear yard, 100% polyester sherpa
- Fully hemmed
- $\bullet$  Port Pocket  $^{^{\text{TM}}}$  for decoration access
- Dimensions: 50" x 60"