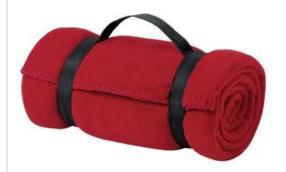

## Value Fleece Blanket with Strap. BP10

Our value blanket is soft on the budget, but sturdily constructed with a blanket stitch hem to guard against fraying. The easy-to-carry strap makes it perfect for events.

- 13.3-ounce linear yard, 100% spun polyester fleece
- Dyed-to-match blanket stitch hem
- Web carrying strap with buckles
- Dimensions: 50" x 60"