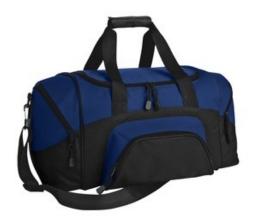

## Small Colorblock Sport Duffel. BG990S

A smaller version of our best-selling, budget-friendly duffel —the BG99.

- 600 denier polyester canvas w ith 210 denier polyester lining
- D-shaped zippered opening for easy access in main compartment
- Padded handle
- Detachable, adjustable shoulder strap
- Front zippered pocket
- Tw o large zippered end pockets
- Dimensions: 10"h x 20"w x 10.25"d; Approx. 2,050 cubic inches

Note: Bags not intended for use by children 12 and under. Includes a California Prop 65 and social responsibility hangtag.

front