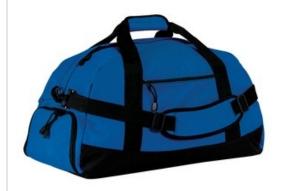

## **Basic Large Duffel. BG980**

A versatile, classic duffel in solid colors.

- 600 denier polyester canvas
- Large center opening for easy packing
- Interior zippered pocket
- Front zippered pocket for easy decoration
- Zippered end pocket for shoes, towels or gear
- Built-in bottom board for shape retention and strength
- Detachable, adjustable, padded shoulder strap
- Dimensions: 13" h x 23.5" w x 11.5" d; Approx. 3,513 cubic inches

Note: Bags not intended for use by children 12 and under.
Includes a California Prop 65 and social responsibility hangtag.

front

back

COLOR INFORMATION

Please note: PMS code information is shown only when an exact match is available.