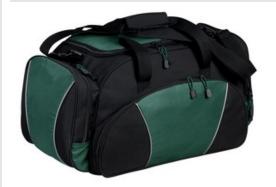

## Metro Duffel, BG91

The perfect duffel for an active lifestyle. An organizational section in the front pocket makes this textured duffel a versatile choice.

- 600 denier polyester with polyester dobby contrast
- Side and end pockets for easy packing
- Adjustable, detachable padded shoulder strap
- Reflective piping for visibility
- Dimensions: 12" h x 18" w x 10" d; Approx. 2,160 cubic

Note: Bags not intended for use by children 12 and under. Includes a California Prop 65 and social responsibility hangtag.

front

back

COLOR INFORMATION

Please note: PMS code information is shown only when an exact match is available.