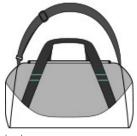

## PORT AUTHORITY.

## Port Authority ® Team Duffel BG804



With its spacious main compartment, ventilated shoe compartment and sporty look, this competitively-priced duffel is sure to be a hit with athletes and teams.

- 420 denier honeycomb polyester, 600 denier polyester
- Large main compartment
- Zippered end shoe compartment with mesh window for breathability
- Front slip pocket for easy decoration
- Web carrying handles with contrast stitching
- Adjustable shoulder strap
- $\bullet$  Dimensions: 12.5"h x 19.75"w x 12"d; Approx. 2,962 cubic inches

Note: Bags not intended for use by children 12 and under.



front



back

## COLOR INFORMATION

Please note: PMS code information is shown only when an exact match is available.



PMS BLACK C



Grey / Black
PMS COOL GRAY



Navy/ Blac



True Royal/ Black PMS 7687C