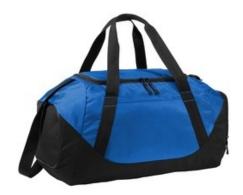

## Port Authority ® Team Duffel BG804

With its spacious main compartment, ventilated shoe compartment and sporty look, this competitively-priced duffel is sure to be a hit with athletes and teams.

- 420 denier honeycomb polyester, 600 denier polyester
- Large main compartment
- Zippered end shoe compartment with mesh window for breathability
- Front slip pocket for easy decoration
- Web carrying handles with contrast stitching
- Adjustable shoulder strap
- $\bullet$  Dimensions: 12.5"h x 19.75"w x 12"d; Approx. 2,962 cubic inches