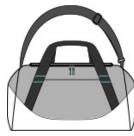

## PORT AUTHORITY.

## Port Authority ® Team Duffel BG804



With its spacious main compartment, ventilated shoe compartment and sporty look, this competitively-priced duffel is sure to be a hit with athletes and teams.

- 420 denier honeycomb polyester, 600 denier polyester
- Large main compartment
- Zippered end shoe compartment with mesh window for breathability
- Front slip pocket for easy decoration
- Web carrying handles with contrast stitching
- Adjustable shoulder strap
- $\bullet$  Dimensions: 12.5"h x 19.75"w x 12"d; Approx. 2,962 cubic inches

Note: Bags not intended for use by children 12 and under.



front



back

## COLOR INFORMATION

Please note: PMS code information is shown only when an exact match is available.



PMS BLACK C



Grey / Black
PMS COOL GRAY



Navy/ Blac



True Royal/ Black PMS 7687C