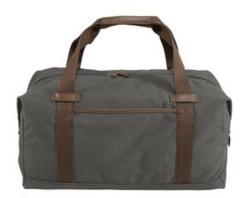

## Port Authority <sup>®</sup> Cotton Canvas Duffel. BG803

This classically styled, expandable duffel can clamp down to fit small loads or unclip to accommodate more cargo.

- .
- 16-ounce, 100% cotton canvas
- Main compartment has large interior and back zippered pocket for quick access to valuables
- Expands with snap tabs with faux leather trim
- Cotton w ebbing grab handles w ith faux leather trim
- Detachable, adjustable cotton webbing shoulder strap with antique-finish metal swivel clips
- Front slip pocket for easy decoration
- Dimensions: 13"h x 20"w x 10.5"d; Approx. 2,730 cubic inches Note: Bags not intended for use by children 12 and under.