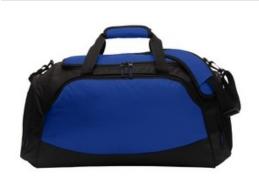

## Port Authority<sup>®</sup> Medium Active Duffel. BG801

Sized to fit the gear you need to be active, this duffel also has several pockets to keep things organized. A lined, padded bottom gives this durable bag structure and protection.

- 600 denier polyester canvas, contrast ripstop accents, abrasion and w ater-resistant coated bottom
- Large decoration-friendly front zippered pocket
- Zippered end pocket with exterior stretch mesh pocket
- Zippered end pocket with gusseted shoe, ball or equipment pocket with mesh for ventilation
- Webbing zipper pulls w ith contrast stitching
- Padded handle
- Adjustable, removable shoulder strap with no-slip pad
- Dimensions: 12"h x 26"w x 12"d; Approx. 3,745 cubic inches