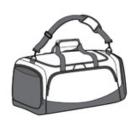

Note: Bags not intended for use by children 12 and under. Includes a California Prop 65 and social responsibility hangtag. CARE INSTRUCTIONS

Wipe with damp cloth and mild soap.

front

back