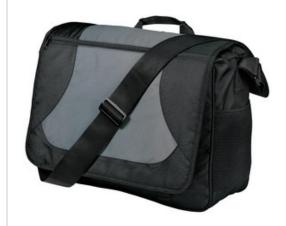

## Port Authority® Midcity Messenger. BG78

Our light, but durable ripstop messenger bag is businessready and full of flexible storage space.

- 450 denier ripstop polyester
- Main zippered compartment with hidden buckle closures
- Front flap features easy-access zippered pocket
- Two mesh water bottle holders
- Adjustable shoulder strap
- Dimensions: 12" h x 15.5" w x 3.75"d; Approx. 698 cubic inches

Note: Bags not intended for use by children 12 and under. Includes a California Prop 65 and social responsibility hangtag.

front

back

COLOR INFORMATION

Please note: PMS code information is shown only when an exact match is available.

Dark Grey / Black PMS 426C