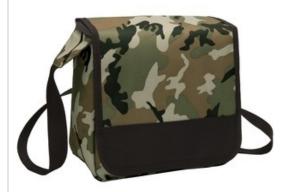

## Port Authority<sup>®</sup> Lunch Cooler Messenger. BG753

A commuter's must-have, this versatile cooler can hold lunch, work essentials, a tablet or books. It can be worn over the shoulder or across the body.

- 600 denier polyester canvas, PEVA lining
- Adjustable w ebbing shoulder strap
- Padded, insulated interior compartment
- Secure front flap with hook and loop closure
- Main compartment draw string closure
- Interior elastic beverage holder
- Under flap and rear slip pockets
- $\bullet$  Dimensions: 8.75"h x 9.5"w x 5"d; Approx. 415 cubic inches

Note: Bags not intended for use by children 12 and under.
Includes a California Prop 65 and social responsibility hangtag.

CARE INSTRUCTIONS

Spot clean with damp cloth.

front

back