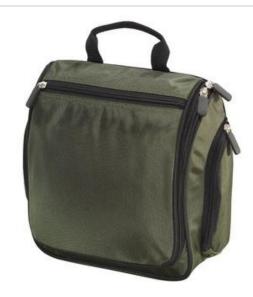

## Port Authority<sup>®</sup> Hanging Toiletry Kit. BG700

An essential for every traveler.

- 1,680 denier ballistic polyester
- Toothbrush and makeup holders
- Two see-through pockets to view contents
- Side zippered pockets for tall containers
- Center section with dedicated organization slip pockets
- Hang-anyw here hook and w eb handle
- Exterior zippered pockets for storage and decoration
- Dimensions: 10"h x 9.5"w x 4"d; Approx. 380 cubic inches

Note: Bags not intended for use by children 12 and under. Includes a California Prop 65 and social responsibility hangtag. CARE INSTRUCTIONS

front

back

COLOR INFORMATION

Please note: PMS code information is shown only when an exact match is available.