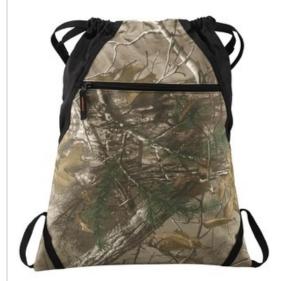

## Port Authority® Outdoor Cinch Pack. BG617C

Ready for adventure, this rugged cinch pack features the authentic Realtree Xtra® camo pattern. A front zippered pocket holds keys and valuables securely.

- 600 denier polyester canvas with 210 denier nylon
- Adjustable web straps closure allows this bag to double as a backpack
- Reinforced seams
- Dimensions: 17.5"h x 14.375"w