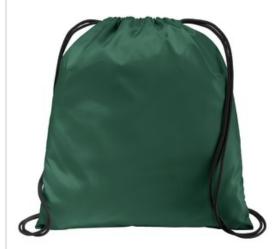

## Port Authority® Ultra-Core Cinch Pack. BG615

A basic cinch pack at a very friendly price. Lightw eight and easy to wear over your shoulder thanks to adjustable-length draw cord straps.

- 210 denier polyester
- Draw cord closures
- Dimensions: 16.5"h x 14.5"w; Approx. 610 cubic inches