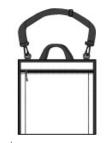

# Port Authority<sup>®</sup> Stadium Seat. BG601

Cheer on the team and securely carry essentials. This portable padded seat adjusts for comfort and has a zippered pocket.

- 600 denier polyester
- Web carrying handles
- Reinforced support bars in seat back
- Exterior large zippered pocket for snacks and easy
- embellishment
- Adjustable side straps with quick-release buckles for back
- support and comfort
- Adjustable shoulder strap so seat can be carried across
- the body
- Dimensions:15.25"h x 17"w