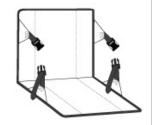

# Port Authority<sup>®</sup> Stadium Seat. BG601

Cheer on the team and securely carry essentials. This portable padded seat adjusts for comfort and has a zippered pocket.

- 600 denier polyester
- Web carrying handles
- Reinforced support bars in seat back
- Exterior large zippered pocket for snacks and easy
- embellishment
- Adjustable side straps with quick-release buckles for back
- support and comfort
- Adjustable shoulder strap so seat can be carried across
- the body
- Dimensions:15.25"h x 17"w

### CARE INSTRUCTIONS

Wipe with damp cloth and mild soap. Air dry, if required.

back