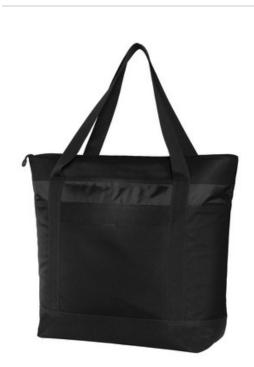

## Port Authority<sup>®</sup> Large Tote Cooler. BG527

With a spacious capacity, this cooler can accommodate everything you need for events, picnics and parties.

- 600 denier polyester canvas with 420 denier honeycomb polyester accents
- Web carrying straps
- Zippered top closure
- Heat-sealed, w ater-resistant lining
- Large front pocket with hook and loop closure for easy decoration access
- Dimensions: 17.75"h x 22.75"w (top), 16.25"w (bottom) x 7.375"d; Approx. 2,127 cubic inches