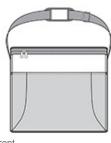

## Port Authority® 24-Can Cube Cooler. BG514

Let the party begin! With room for 24 cans and more, this large cooler features an adjustable web carrying strap and shoulder pad for easy transport.

- 420 denier honeycomb polyester, 600 denier polyester canvas
- Heat-sealed, water-resistant lining
- Interior zippered mesh pocket for utensils
- Two large side mesh elastic-trimmed pockets
- Removable, reinforced bottom
- Large front slip pocket for easy decoration access
- $\bullet$  Dimensions: 12.25"h x 14"w x 8"d; Approx. 1,372 cubic inches

Note: Bags not intended for use by children 12 and under. Includes a California Prop 65 and social responsibility hangtag.

back