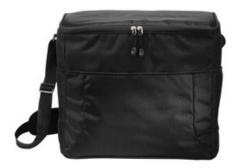

## Port Authority® 24-Can Cube Cooler. BG514

Let the party begin! With room for 24 cans and more, this large cooler features an adjustable web carrying strap and shoulder pad for easy transport.

- 420 denier honeycomb polyester, 600 denier polyester canvas
- Heat-sealed, water-resistant lining
- Interior zippered mesh pocket for utensils
- Two large side mesh elastic-trimmed pockets
- Removable, reinforced bottom
- Large front slip pocket for easy decoration access
- $\bullet$  Dimensions: 12.25"h x 14"w x 8"d; Approx. 1,372 cubic inches

Note: Bags not intended for use by children 12 and under. Includes a California Prop 65 and social responsibility hangtag.

back