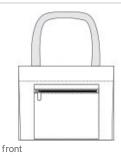

## Port Authority® Matte Carryall Tote BG435

- Smooth matte polyester w ith knitted cloth
- Zippered main compartment
- Dyed-to-match metal zipper pulls
- Front zippered pocket
- Dyed-to-match molded zippers
- Over-the-shoulder length w ebbing handles
- Luggage trolley pass through on back
- Dimensions: 13.75"h x 19"w (top) x 17"w (bottom) x 7"d
- Capacity: 1,831 cu. in./30 L
- Weight: 1.1 lbs./0.5 kg