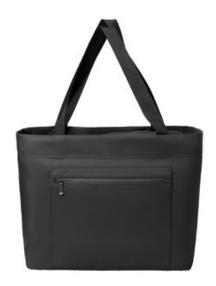

## Port Authority® Matte Carryall Tote BG435

- Smooth matte polyester w ith knitted cloth
- Zippered main compartment
- Dyed-to-match metal zipper pulls
- Front zippered pocket
- Dyed-to-match molded zippers
- Over-the-shoulder length w ebbing handles
- Luggage trolley pass through on back
- Dimensions: 13.75"h x 19"w (top) x 17"w (bottom) x 7"d
- Capacity: 1,831 cu. in./30 L
- Weight: 1.1 lbs./0.5 kg