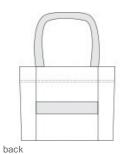

## Port Authority® Matte Carryall Tote BG435

- Smooth matte polyester w ith knitted cloth
- Zippered main compartment
- Dyed-to-match metal zipper pulls
- Front zippered pocket
- Dyed-to-match molded zippers
- Over-the-shoulder length w ebbing handles
- Luggage trolley pass through on back
- Dimensions: 13.75"h x 19"w (top) x 17"w (bottom) x 7"d
- Capacity: 1,831 cu. in./30 L
- Weight: 1.1 lbs./0.5 kg