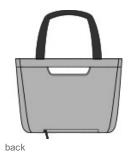

## Port Authority <sup>®</sup> Exec Laptop Tote. BG423

- 1,680 ballistic poly (solid); 300D tw o-tone poly/1,680D poly
  PU (heather)
- Spacious zippered main compartment with organization panel
- Interior padded laptop sleeve
- Zippered front pocket
- Over-the-shoulder length seatbelt w ebbing handles
- Back zippered panel doubles as pocket or luggage trolley pass through
- Laptop sleeve dimensions: 10.25"h x 18"w; fits most 15" laptops
- Dimensions: 14"h x 18"w (top) x 15"w (bottom) x 5.5"d; Approx. 1,386 cubic inches