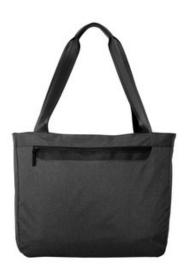

## Port Authority <sup>®</sup> Exec Laptop Tote. BG423

- 1,680 ballistic poly (solid); 300D tw o-tone poly/1,680D poly
  PU (heather)
- Spacious zippered main compartment with organization panel
- Interior padded laptop sleeve
- Zippered front pocket
- Over-the-shoulder length seatbelt w ebbing handles
- Back zippered panel doubles as pocket or luggage trolley pass through
- Laptop sleeve dimensions: 10.25"h x 18"w; fits most 15" laptops
- Dimensions: 14"h x 18"w (top) x 15"w (bottom) x 5.5"d; Approx. 1,386 cubic inches