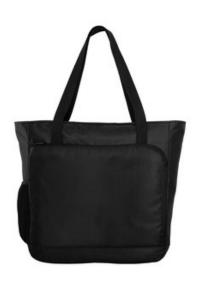

## Port Authority <sup>®</sup> City Tote. BG422

- 600D poly canvas; 360D poly twisted twill canvas
- Large zippered main compartment
- Interior padded laptop panel
- Front zippered pocket with interior organization panel
- Side mesh pocket
- Metal zipper pulls
- Over-the-shoulder length w eb handles
- Laptop sleeve dimensions: 13"h x 16"w; fits most 15"
  laptops
- Dimensions: 16"h x 15.5"w x 6.5"d; fits most 15¿ laptops;

Approx. 1,612 cubic inches

Note: Bags not intended for use by children 12 and under.