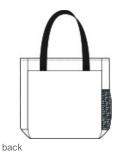

## Port Authority <sup>®</sup> City Tote. BG422

- 600D poly canvas; 360D poly twisted twill canvas
- Large zippered main compartment
- Interior padded laptop panel
- Front zippered pocket with interior organization panel
- Side mesh pocket
- Metal zipper pulls
- Over-the-shoulder length w eb handles
- Laptop sleeve dimensions: 13"h x 16"w; fits most 15"
  laptops
- Dimensions: 16"h x 15.5"w x 6.5"d; fits most 15¿ laptops;

Approx. 1,612 cubic inches

Note: Bags not intended for use by children 12 and under.