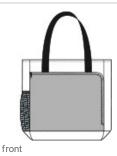

## Port Authority <sup>®</sup> City Tote. BG422

- 600D poly canvas; 360D poly twisted twill canvas
- Large zippered main compartment
- Interior padded laptop panel
- Front zippered pocket with interior organization panel
- Side mesh pocket
- Metal zipper pulls
- Over-the-shoulder length w eb handles
- Laptop sleeve dimensions: 13"h x 16"w; fits most 15"
  laptops
- Dimensions: 16"h x 15.5"w x 6.5"d; fits most 15¿ laptops;

Approx. 1,612 cubic inches

Note: Bags not intended for use by children 12 and under.