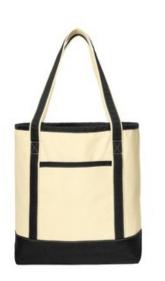

## Port Authority<sup>®</sup> Large Cotton Canvas Tote. BG413

Perfect for the beach, shopping and events, these durable totes have open tops, contrast handles and contrast bottoms for classic good looks.

- 15.5-ounce, 100% cotton canvas body; 11-ounce, 100% cotton canvas handle trim and bottom
- Sturdy, reinforced w ebbing handles
- Exterior front pocket for easy decoration access
- Interior hanging pocket with hook and loop closure to secure valuables
- Dimensions: 16.5"h x 14"w x 7.5"d; Approx. 1,732 cubic inches