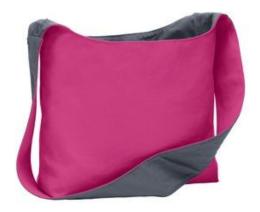

## Port Authority® Cotton Canvas Sling Bag. BG405

A great alternative to a market tote, everyday handbag or campus tote, this reversible sling bag has a large single strap so it's easy to wear over the shoulder or across the body. Eye-catching contrast lining adds a pop of color.

- 11-ounce, 100% garment washed cotton canvas
- Interior zippered pocket for small items
- Dimensions: 11.5"h x 13.5"w x 4.75"d, Approx. 737 cubic inches

Note: Bags not intended for use by children 12 and under. Includes a California Prop 65 and social responsibility hangtag.