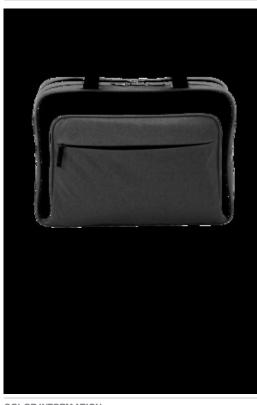

## Port Authority <sup>®</sup> Exec Briefcase. BG323

- 1,680D ballistic polyester (solid); 300D tw o-tone poly/1,680D polyester (heather)
- Spacious zippered main compartment
- Back dedicated zippered laptop compartment
- Front zippered pocket with organization panel
- Front hidden zippered pocket
- Seatbelt w ebbing handles
- Tech nylon zipper pulls
- Removable, adjustable, padded seatbelt w ebbing shoulder strap
- Tech nylon zipper pulls
- Back zippered panel doubles as luggage trolley pass through
- Laptop sleeve dimensions: 12"h x 16.5"w
- Dimensions: 12"h x 16.5"w x 3"d; Approx. 594 cubic inches