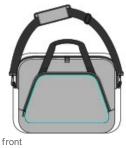

## Port Authority <sup>®</sup> City Briefcase. BG322

- 600D polyester canvas; 360D polyester twisted twill canvas
- Large zippered main compartment
- Interior padded laptop compartment
- Front zippered pocket with interior organization panel
- Removable, adjustable, padded w eb shoulder strap
- Metal zipper pulls
- Web handles
- Luggage trolley pass through on back
- Laptop sleeve dimensions: 8"h x 15"w x 1"d; fits most 15" laptops
- Dimensions: 12.5"h x 16.375"w x 4"d; Approx. 819 cubic inches