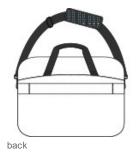

## Port Authority <sup>®</sup> City Briefcase. BG322

- 600D polyester canvas; 360D polyester twisted twill canvas
- Large zippered main compartment
- Interior padded laptop compartment
- Front zippered pocket with interior organization panel
- Removable, adjustable, padded w eb shoulder strap
- Metal zipper pulls
- Web handles
- Luggage trolley pass through on back
- Laptop sleeve dimensions: 8"h x 15"w x 1"d; fits most 15" laptops
- Dimensions: 12.5"h x 16.375"w x 4"d; Approx. 819 cubic inches