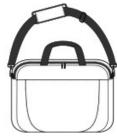

## Port Authority <sup>®</sup> Access Briefcase. BG318

- 600D poly canvas (solid); 600D heather poly (heather)
- Main compartment with padded laptop panel
- Interior organization pockets
- Front slip pocket
- Adjustable, detachable, padded shoulder strap
- Web handles
- Luggage trolley pass through on back
- Laptop sleeve dimensions: 8"h x 15"w x 1"d; fits most 15"
  laptops
- $\bullet$  Dimensions: 12.5"h x 16.375"w x 4"d; Approx. 819 cubic inches