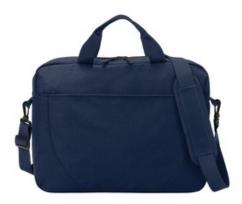

## Port Authority <sup>®</sup> Access Briefcase. BG318

- 600D poly canvas (solid); 600D heather poly (heather)
- Main compartment with padded laptop panel
- Interior organization pockets
- Front slip pocket
- Adjustable, detachable, padded shoulder strap
- Web handles
- Luggage trolley pass through on back
- Laptop sleeve dimensions: 8"h x 15"w x 1"d; fits most 15"
  laptops
- $\bullet$  Dimensions: 12.5"h x 16.375"w x 4"d; Approx. 819 cubic inches