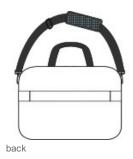

## Port Authority <sup>®</sup> Access Briefcase. BG318

- 600D poly canvas (solid); 600D heather poly (heather)
- Main compartment with padded laptop panel
- Interior organization pockets
- Front slip pocket
- Adjustable, detachable, padded shoulder strap
- Web handles
- Luggage trolley pass through on back
- Laptop sleeve dimensions: 8"h x 15"w x 1"d; fits most 15"
  laptops
- $\bullet$  Dimensions: 12.5"h x 16.375"w x 4"d; Approx. 819 cubic inches