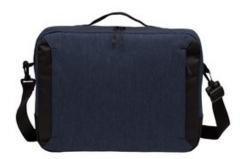

## Port Authority ® Vector Briefcase. BG309

With its heathered fabrication, this polished briefcase works well for travel and everyday use.

- 600 denier heather polyester, 300 denier polyester canvas
- Top carrying handle
- Compact, yet roomy
- Suspended, padded laptop sleeve
- Large office compartment
- Adjustable, padded shoulder strap
- Large front side zippered pocket for easy decoration
- Luggage trolley strap on back
- Laptop sleeve dimensions: 8"h x 15"w; fits most 15"
  laptops
- Dimensions: 12.5"h x 16.375"w x 3"d; Approx. 614 cubic inches

## COLOR INFORMATION

Please note: PMS code information is shown only when an exact match is available.

Grey Heather

Navy Heather PMS 533C