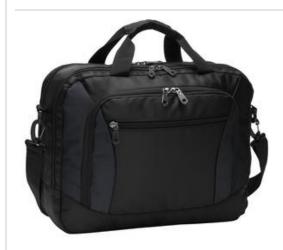

## Port Authority® Commuter Brief. BG307

This sleek, durable bag helps expedite travel with a checkpoint-friendly clamshell opening, strategically placed padding for added tech protection and ample room for your belongings. Coordinates with our Commuter Backpack (BG205, sold separately).

- 1,680 denier ballistic polyester in solid and two-tone accents
- Back dedicated laptop clamshell compartment
- Center compartment with interior fan file divider
- Front full-zip organization panel
- Detachable, adjustable, padded shoulder strap
- Reinforced carrying handles
- Laptop sleeve dimensions: 10.5"h x 14.5"w x 1"d; fits most
  15" laptops
- $\bullet$  Dimensions: 13"h x 16.75"w x 5.5"d; Approx. 1,198 cubic inches