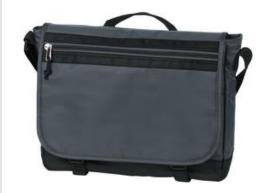

## Port Authority<sup>®</sup> Nailhead Messenger. BG301

This two-tone, visually textured messenger holds daily essentials and keeps things organized when you're on the go. Coordinates with our Nailhead Backpack (BG202, sold separately).

- 420 denier pindot polyester
- Durable 1,680 denier ballistic polyester bottom
- Large main compartment with padded laptop and tablet sleeves
- Zippered pocket on front flap for easy embellishment
- Slip pocket with hook and loop closure
- Dual buckle closure keeps contents secure
- Web top handle
- Adjustable sling shoulder strap
- Laptop sleeve dimensions: 10"h x 14"w x 1"d; fits most 15" laptops
- Dimensions: 12"h x 14.5"w x 4"d; Approx. 667 cubic inches

Note: Bags not intended for use by children 12 and under. Includes a California Prop 65 and social responsibility hangtag. CARE INSTRUCTIONS

Wipe clean with a damp cloth.

front

back