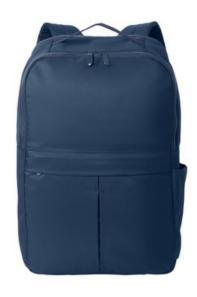

## Port Authority® Matte Backpack BG235

- Smooth matte polyester w ith knitted cloth
- Zippered main compartment
- Dyed-to-match metal zipper pulls
- Pleated front zipper pocket
- Dyed-to-match molded zippers
- Adjustable shoulder straps
- Side pocket
- Web carry handle
- Laptop sleeve dimensions: 11"h x 17.7"w x 0.98"d; fits most 16" laptops
- Dimensions: 17.7"h x 11.4"w x 5.5"d
- Capacity: 1,343 cu. in./22 L
- Weight: 0.8 lbs./0.4 kg

Note: Bags not intended for use by children 12 and under.

front