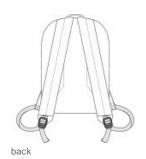

## Port Authority<sup>®</sup> Modern Backpack BG231

- 300D polyester tw ill with PVC backing
- Zippered main compartment
- Front zippered pocket
- Matte metal zipper pulls
- Adjustable shoulder straps
- Web carry handle
- Laptop sleeve dimensions: 11.8"h x 11.8"w; fits most 16" laptops
- Dimensions: 16.75"h x 12"w x 6"d
- Capacity: 1,282 cu. in./21 L
- Weight: 1.2 lbs./0.5 kg