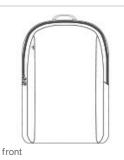

## Port Authority<sup>®</sup> Modern Backpack BG231

- 300D polyester tw ill with PVC backing
- Zippered main compartment
- Front zippered pocket
- Matte metal zipper pulls
- Adjustable shoulder straps
- Web carry handle
- Laptop sleeve dimensions: 11.8"h x 11.8"w; fits most 16" laptops
- Dimensions: 16.75"h x 12"w x 6"d
- Capacity: 1,282 cu. in./21 L
- Weight: 1.2 lbs./0.5 kg