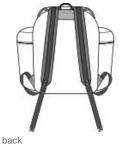

- 1080D polyester
- Rucksack flap with interior cinch closure
- Padded interior laptop sleeve
- Interior zippered organization pocket
- Two cylinder-shaped side zippered pockets
- Genuine leather trim
- Adjustable cotton w eb shoulder straps
- Padded back for comfort
- Antique brass metal hardw are
- Laptop dimensions: 16.5"h x 11.25"w x 1"d
- Dimensions: 16.5"h x 11.75"w x 6"d; Approx. 872 cubic inches