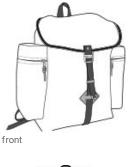

## Port Authority <sup>®</sup> The Original Pack. BG227

50 years in the making, the Original Pack w as inspired by our founder. It's reminiscent of the first pack he created as part of a college project in 1971. Complete with a large main pocket designed to hold at least 12 cans, his fiery red rucksack w as sold to promote a brew ery.

- 1080D polyester
- Rucksack flap with interior cinch closure
- Padded interior laptop sleeve
- Interior zippered organization pocket
- Two cylinder-shaped side zippered pockets
- Genuine leather trim
- Adjustable cotton w eb shoulder straps
- Padded back for comfort
- Antique brass metal hardw are
- Laptop dimensions: 16.5"h x 11.25"w x 1"d
- Dimensions: 16.5"h x 11.75"w x 6"d; Approx. 872 cubic inches