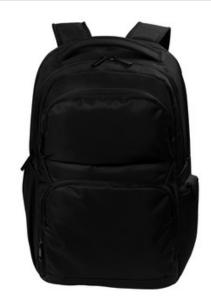

## Port Authority® Transit Backpack BG224

This modern backpack has it all! Designed to easily transition from home to the office, this backpack features zippered organization pockets and a dedicated laptop compartment.

- 200 denier mini grid dobby polyester
- Spacious main compartment
- Dedicated back laptop compartment
- Top front zippered valuables pocket
- Front zippered pocket with organization panel
- Side mesh pocket
- Side zippered pocket
- Padded air mesh back panels and shoulder straps
- Adjustable slide sternum strap
- Integrated carry handle
- Metal zipper pulls
- Luggage trolley pass through on back
- Laptop dimensions: 16"h x 12"w x 1"d; fits most 15"
  laptops
- Dimensions: 17.5"h x 12"w x 7.5"d; Approx. 1,575 cubic inches