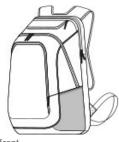

## Port Authority <sup>®</sup> Exec Backpack. BG223

- 1,680D ballistic polyester (solid); 300D tw o-tone poly/1,680D polyester (heather)
- Spacious main compartment
- Dedicated zippered laptop compartment
- Front zippered pocket with extensive organization panel
- Tricot-lined valuables pocket
- Air mesh shoulder straps
- Side mesh pocket
- Tech nylon zipper pulls
- Padded mesh luggage trolley pass through on back
- Laptop sleeve dimensions: 17"h x 13"w
- Dimensions: 18.75"h x 14.5"w x 8.75"d; Approx. 2,379 cubic inches