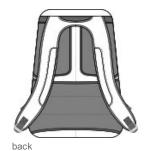

## Port Authority <sup>®</sup> Exec Backpack. BG223

- 1,680D ballistic polyester (solid); 300D tw o-tone poly/1,680D polyester (heather)
- Spacious main compartment
- Dedicated zippered laptop compartment
- Front zippered pocket with extensive organization panel
- Tricot-lined valuables pocket
- Air mesh shoulder straps
- Side mesh pocket
- Tech nylon zipper pulls
- Padded mesh luggage trolley pass through on back
- Laptop sleeve dimensions: 17"h x 13"w
- Dimensions: 18.75"h x 14.5"w x 8.75"d; Approx. 2,379 cubic inches