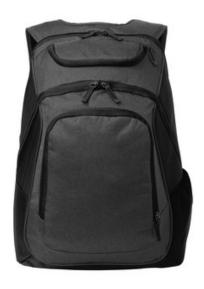

## Port Authority <sup>®</sup> Exec Backpack. BG223

- 1,680D ballistic polyester (solid); 300D tw o-tone poly/1,680D polyester (heather)
- Spacious main compartment
- Dedicated zippered laptop compartment
- Front zippered pocket with extensive organization panel
- Tricot-lined valuables pocket
- Air mesh shoulder straps
- Side mesh pocket
- Tech nylon zipper pulls
- Padded mesh luggage trolley pass through on back
- Laptop sleeve dimensions: 17"h x 13"w
- Dimensions: 18.75"h x 14.5"w x 8.75"d; Approx. 2,379 cubic inches