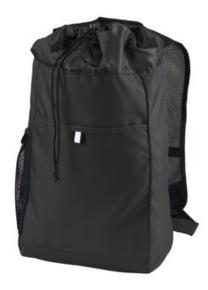

## Port Authority <sup>®</sup> Hybrid Backpack. BG211

We merged the best features of a pack and a cinch to create this versatile backpack.

- 300 denier polyester, 210 denier polyester
- Draw string top closure
- Interior hanging pocket with hook and loop closure for easy access to valuables
- Spacer mesh comfort straps with built-in grab handle and
- Lightly padded back for structure and comfort
- Front slip pocket for easy decoration
- Reflective w ebbing tab on slip pocket and side mesh beverage pocket
- Dimensions: 20"h x 15"w x 5"d; Approx. 1,500 cubic inches Note: Bags not intended for use by children 12 and under.