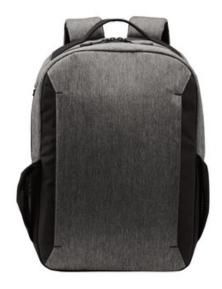

## Port Authority <sup>®</sup> Vector Backpack. BG209

This streamlined pack has a modern, heathered fabric and keeps your laptop and other must-haves organized and secure.

- 600 denier heather polyester, 300 denier polyester canvas
- Roomy main compartment
- Large office compartment
- Side-entry, padded laptop compartment
- Air mesh padded shoulder straps
- Large front side zippered pocket for easy decoration
- Luggage trolley strap on back
- Laptop sleeve dimensions: 17.5"h x 12.25"w; fits most 15" laptops
- Dimensions: 17.5"h x 12.25"w x 4"d; Approx. 858 cubic inches