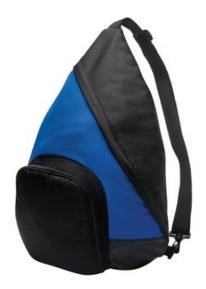

## Port Authority® Active Sling Pack. BG206

For sports or travel, this durable sling pack holds plenty and makes carrying easy with its detachable, adjustable shoulder strap which clips on the left or right side.

- 600 denier polyester canvas, contrast ripstop accents, abrasion and water-resistant coated bottom
- Large main compartment with angled zipper for easy
- Extra roomy front zippered pocket for shoes, sport ball or
- Padded back
- Stretch mesh side pocket

Wipe with damp cloth and mild soap.

Dimensions: 19.75"h x 13.75"w x 6.5"d; Approx. 1,765 cubic inches

Note: Bags not intended for use by children 12 and under. Includes a California Prop 65 and social responsibility hangtag. **CARE INSTRUCTIONS** 