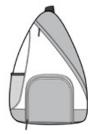

## PORT AUTHORITY.

## Port Authority® Active Sling Pack. BG206



For sports or travel, this durable sling pack holds plenty and makes carrying easy with its detachable, adjustable shoulder strap which clips on the left or right side.

- 600 denier polyester canvas, contrast ripstop accents, abrasion and water-resistant coated bottom
- Large main compartment with angled zipper for easy
- Extra roomy front zippered pocket for shoes, sport ball or
- Padded back
- Stretch mesh side pocket

Wipe with damp cloth and mild soap.

Dimensions: 19.75"h x 13.75"w x 6.5"d; Approx. 1,765 cubic inches

Note: Bags not intended for use by children 12 and under. Includes a California Prop 65 and social responsibility hangtag. **CARE INSTRUCTIONS** 



front



back

## **COLOR INFORMATION**

Please note: PMS code information is shown only when an exact match is available.



PMS BLACK C



PMS 7540 C