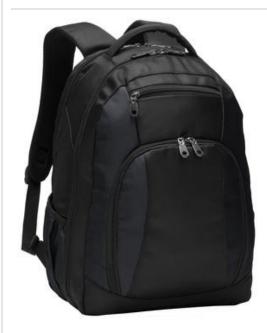

## Port Authority® Commuter Backpack. BG205

Our expansive, durable backpack has a checkpoint-friendly clamshell opening-making it user-friendly while safeguarding your laptop and tablet. Coordinates with the Commuter Brief (BG307, sold separately).

- 1,680 denier ballistic polyester in solid and two-tone accents
- Back laptop clamshell compartment with padding
- Center compartment with interior file divider
- Tricot-lined zippered pocket
- Front organization panel
- Ergonomic, adjustable, padded shoulder straps
- Luggage trolley pass through on back
- Web top handle
- Pullman handle attachment strap
- Laptop sleeve dimensions: 11.75"h x 11"w x 1"d; fits most
  15" laptops
- Dimensions: 17"h x 12"w x 8"d; Approx. 1,632 cubic inches

Note: Bags not intended for use by children 12 and under. Includes a California Prop 65 and social responsibility hangtag.

front

back