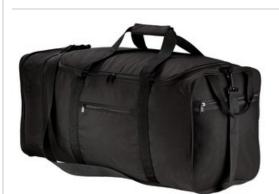

## Port Authority<sup>®</sup> Packable Travel Duffel. BG114

With its ingenious multi-zippered design, our large Packable Travel Duffel zips into itself to save space.

- 300 denier polyester (body), 600 denier polyester canvas (end pocket)
- Large main compartment with D-shaped zippered entry
- Zippered end pocket for easy decoration
- Front zippered pocket
- Zippered mesh end pocket
- Detachable, adjustable shoulder strap
- Dimensions: 12"h x 23"w x 11"d (expanded); 12"h x 1"w x
- 11"d (compacted); Approx. 3,036 cubic inches (expanded)