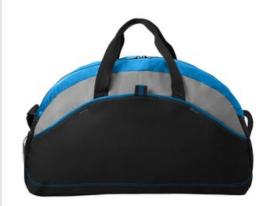

## Medium Contrast Duffel. BG1070

The contrast dobby, piping and stitching give this budgetconscious duffel athletic flair.

- 600 denier polyester canvas with polyester dobby contrast
- Large main compartment
- Adjustable shoulder strap
- Mesh end pocket
- Front slip pocket for easy decoration
- Dimensions: 12"h x 21"w x 9.25"d; Approx. 2,331 cubic

Note: Bags not intended for use by children 12 and under. Includes a California Prop 65 and social responsibility hangtag.

front

back