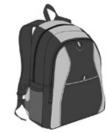

## Port Authority<sup>®</sup> Contrast Honeycomb Backpack. BG1020

This simple, budget-friendly backpack has a distinctive honeycomb texture. It's the perfect way to haul books and other essentials.

- 600 denier polyester canvas, 420 denier honeycomb polyester contrast
- Interior organizer panel
- Comfortable ergonomic padded straps and padded back
- Mesh side pocket
- Exterior pocket with hook and loop closure
- $\bullet$  Dimensions: 17.5"h x 13.25"w x 5.5"d; Approx. 1,257 cubic inches