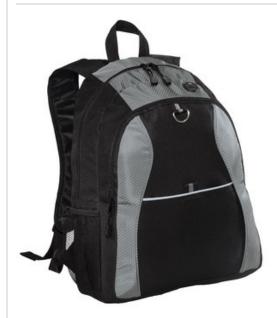

## Port Authority<sup>®</sup> Contrast Honeycomb Backpack. BG1020

This simple, budget-friendly backpack has a distinctive honeycomb texture. It's the perfect way to haul books and other essentials.

- 600 denier polyester canvas, 420 denier honeycomb polyester contrast
- Interior organizer panel
- Comfortable ergonomic padded straps and padded back
- Mesh side pocket
- Exterior pocket with hook and loop closure
- $\bullet$  Dimensions: 17.5"h x 13.25"w x 5.5"d; Approx. 1,257 cubic inches

Note: Bags not intended for use by children 12 and under. Includes a California Prop 65 and social responsibility hangtag.

front