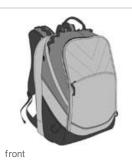

## Port Authority<sup>®</sup> Xcape<sup>™</sup> Computer Backpack. BG100

Designed for a mobile lifestyle, the Xcape<sup>™</sup> keeps your laptop protected with lots of dedicated space.

- 600 denier polyester canvas
- Exterior, side-entry padded laptop compartment
- Easy-entry main compartment
- Front zippered pocket with organizer panel
- Front zippered pocket for easy decoration
- Two side mesh pockets
- Padded, channeled back for ventilation
- Comfortable ergonomic padded straps
- Laptop sleeve dimensions: 17.5"h x 12"w x 2"d;fits most 17" laptops
- Dimensions: 17.75"h x 12.5"w x 7"d; Approx. 1,752 cubic inches