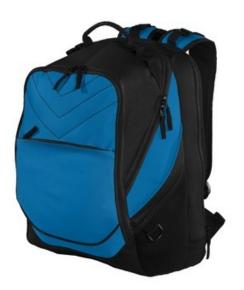

## Port Authority<sup>®</sup> Xcape<sup>™</sup> Computer Backpack. BG100

Designed for a mobile lifestyle, the Xcape<sup>™</sup> keeps your laptop protected with lots of dedicated space.

- 600 denier polyester canvas
- Exterior, side-entry padded laptop compartment
- Easy-entry main compartment
- Front zippered pocket with organizer panel
- Front zippered pocket for easy decoration
- Two side mesh pockets
- Padded, channeled back for ventilation
- Comfortable ergonomic padded straps
- Laptop sleeve dimensions: 17.5"h x 12"w x 2"d;fits most 17" laptops
- Dimensions: 17.75"h x 12.5"w x 7"d; Approx. 1,752 cubic inches