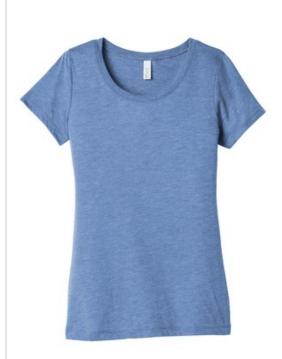

# BELLA+CANVAS<sup>®</sup> Women's Triblend Short Sleeve Tee. BC8413

Slim fit

Tear-aw ay label

- Side seamed
- Triblend Colors: 3.8-ounce, 50/25/25 poly/Airlume combed and ring spun cotton/rayon, 40 singles
- Black Heather Triblend: 70/15/15 Airlume combed and ring spun cotton/poly/rayon